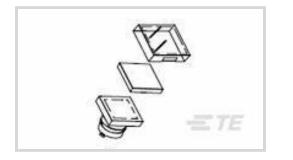

## Switch Boot Accessory Type: Lens Sets

Switch Boot & Accessory For Use With: Command Series Square Button Switches or Square Pilot Lights

Style: Square

Switch Boot & Accessory Color: Green

#### 64S5

Switch Seals & Accessories, Lens Sets, Command Series Square Button Switches or Square Pilot Lights, Square, Green, Alcoswitch Command

#### Other

Comment

Lens sets include, button, diffuser and cap.